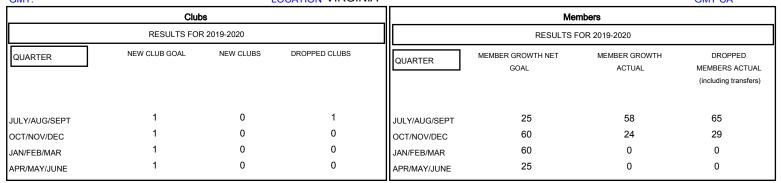

| DROPPED CLUBS: 1  DROPPED MEMBERS |         | 28 CLUBS OF 97 ADDED 1 OR MORE NEW MEMBERS | GENDER DISTRIE  MALE  FEMALE       | 3UTION<br>1,748 (64.50%)<br>962 (35.50%) |     |
|-----------------------------------|---------|--------------------------------------------|------------------------------------|------------------------------------------|-----|
| DECEASED                          | 22      | CLICK HERE FOR CUMULATIVE                  | TOTAL FAMILY UNIT MEMBERS          |                                          | 497 |
| CLUB CANCELLED OTHER              | 0<br>72 | MEMBERSHIP DATA                            | FAMILY MEMBERS PAYING HALF 25 DUES |                                          | 251 |
| TOTAL                             | 94      |                                            |                                    |                                          |     |