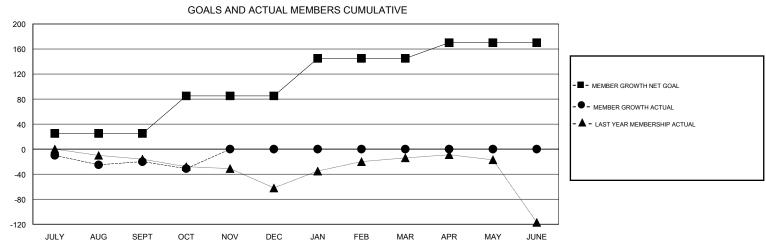

## GOALS AND ACTUAL NEW CLUBS CUMULATIVE 4 3.5 3 2.5 2 1.5 1 0.5 0

MAR

JAN

FEB

DEC

APR

MAY

JUNE

JULY

SEPT

AUG

NOV

OCT

Results as of: 10/31/2019